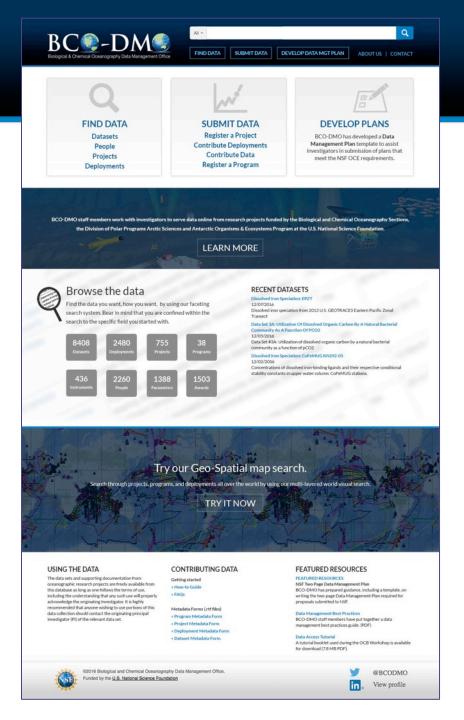

# DISCOVERY AND ACCESS

# DISCOVERY AND ACCESS

contributing data to the BCO-DMO collection, please

U.S. JGOFS
U.S. Joint Global Ocean Flux Study

#### DISCOVERY AND ACCESS