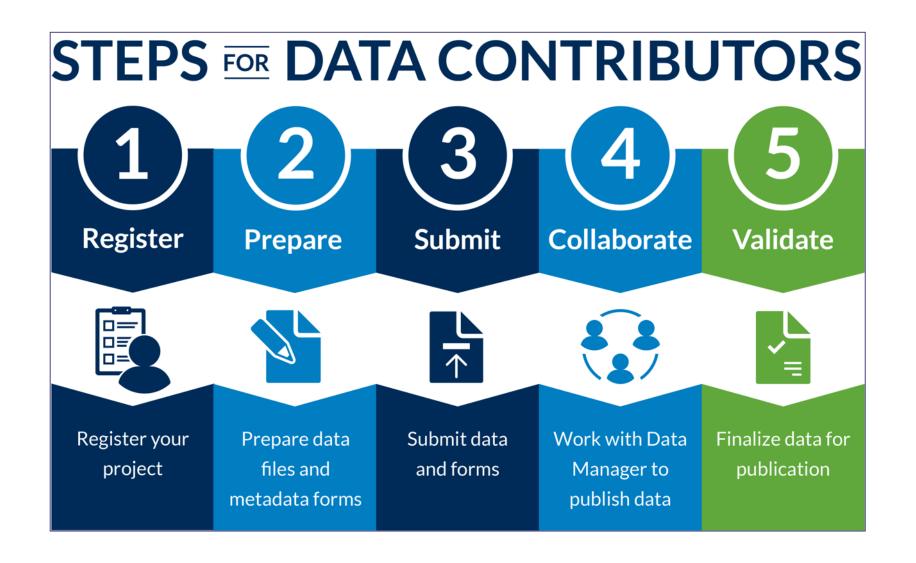

# DISCOVERY AND ACCESS

contributing data to the BCO-DMO collection, please

U.S. JGOFS
U.S. Joint Global Ocean Flux Study