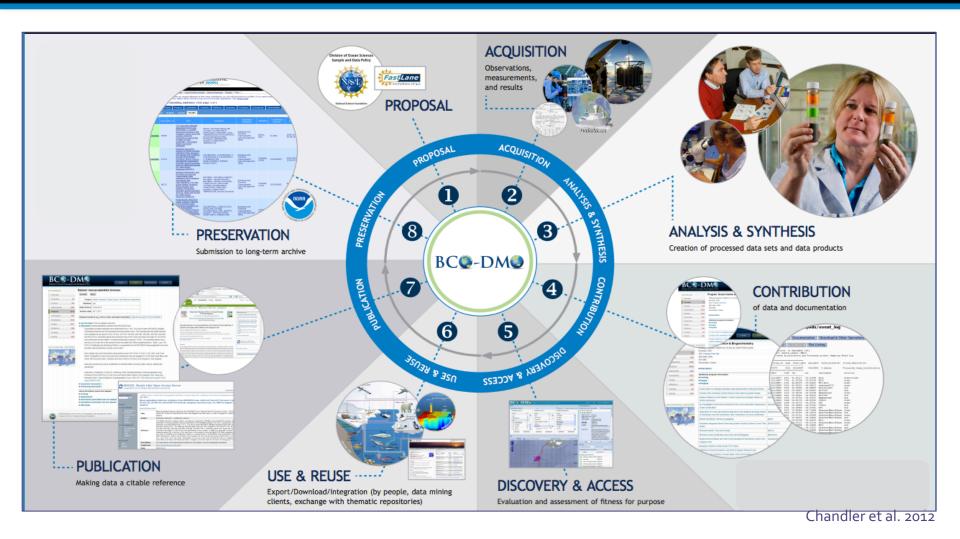

### NSFOCE & OPP DATA MANAGEMENT

#### Mission:

To provide data management support services **at no cost** to PIs funded by NSF Biological and Chemical Oceanography Sections and Office of Polar Programs Antarctic Organisms and Ecosystems.