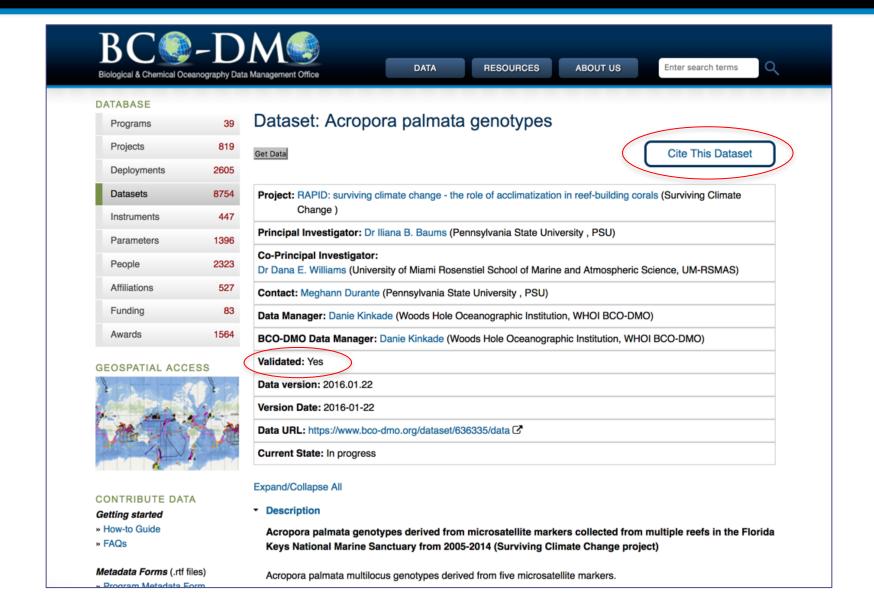

# BCO-DMO: News and Updates

DANIE KINKADE

BIOLOGICAL AND CHEMICAL OCEANOGRAPHY

DATA MANAGEMENT OFFICE

Woods Hole Oceanographic Institution

OCB Summer Meeting ~ Woods Hole, MA ~ 26 June 2017

### NSFOCE & OPP DATA MANAGEMENT

#### Mission:

To provide data management support services **at no cost** to PIs funded by NSF Biological and Chemical Oceanography Sections and Office of Polar Programs Antarctic Organisms and Ecosystems.





### NSFOCE & OPP DATA MANAGEMENT



#### PROPOSAL SUPPORT





# info@bco-dmo.org



#### DATA PUBLICATION



#### DATA PUBLICATION



#### COMING SOON...

Website Redesign

We need your feedback!



# THE BCO-DMO TEAM



# LEADERSHIP TRANSITION

#### Original Principal Investigators:

Peter Wiebe



**Cyndy Chandler** 



**Dave Glover** 



**Bob Groman** 



# LEADERSHIP TRANSITION

#### **Incoming Principal Investigators:**

Peter Wiebe



Danie Kinkade



Mak Saito



Adam Shepherd



# BCO-DMO AT OCB



Look for us at the poster sessions!



Tutorial: Tuesday, lunchtime, Smith Conf Rm

https://goo.gl/B6ufYD

# DISCOVERY AND ACCESS



# DISCOVERY AND ACCESS

contributing data to the BCO-DMO collection, please









U.S. JGOFS
U.S. Joint Global Ocean Flux Study











#### DISCOVERY AND ACCESS