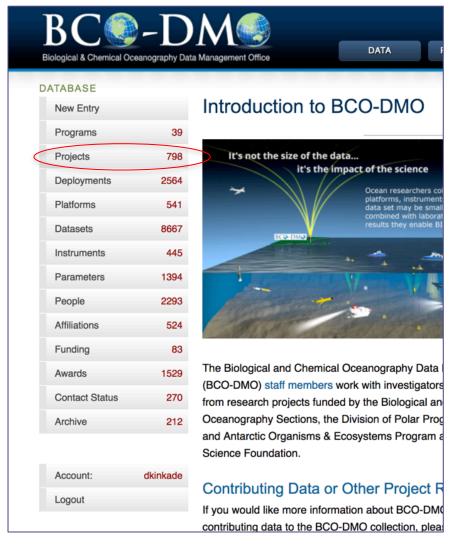

# DISCOVERY AND ACCESS

# DISCOVERY AND ACCESS

contributing data to the BCO-DMO collection, please

U.S. JGOFS
U.S. Joint Global Ocean Flux Study

#### DISCOVERY AND ACCESS