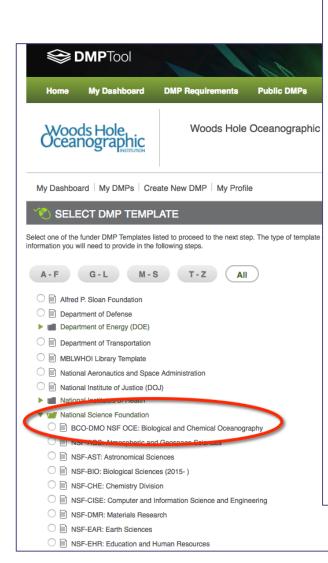

# BCO-DMO: News and Updates

DANIE KINKADE

BIOLOGICAL AND CHEMICAL OCEANOGRAPHY

DATA MANAGEMENT OFFICE

Woods Hole Oceanographic Institution

OCB Summer Meeting ~ Woods Hole, MA ~ 26 June 2017

### NSFOCE & OPP DATA MANAGEMENT

#### Mission:

To provide data management support services **at no cost** to PIs funded by NSF Biological and Chemical Oceanography Sections and Office of Polar Programs Antarctic Organisms and Ecosystems.





### NSFOCE & OPP DATA MANAGEMENT



#### PROPOSAL SUPPORT





# info@bco-dmo.org



#### DATA PUBLICATION



#### DATA PUBLICATION



#### COMING SOON...

Website Redesign

We need your feedback!



# THE BCO-DMO TEAM



# LEADERSHIP TRANSITION

#### Original Principal Investigators:

Peter Wiebe



**Cyndy Chandler** 



**Dave Glover** 



**Bob Groman** 



# LEADERSHIP TRANSITION

#### **Incoming Principal Investigators:**

Peter Wiebe



Danie Kinkade



Mak Saito



Adam Shepherd



# BCO-DMO AT OCB



Look for us at the poster sessions!



Tutorial: Tuesday, lunchtime, Smith Conf Rm

https://goo.gl/B6ufYD

# DISCOVERY AND ACCESS



# DISCOVERY AND ACCESS

contributing data to the BCO-DMO collection, please









U.S. JGOFS
U.S. Joint Global Ocean Flux Study











#### DISCOVERY AND ACCESS