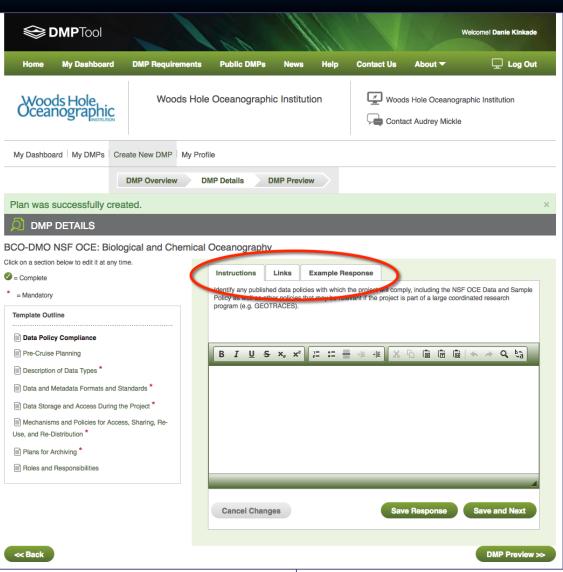

# BCO-DMO: News and Updates

DANIE KINKADE

BIOLOGICAL AND CHEMICAL OCEANOGRAPHY

DATA MANAGEMENT OFFICE

Woods Hole Oceanographic Institution

OCB Summer Meeting ~ Woods Hole, MA ~ 26 June 2017

### NSFOCE & OPP DATA MANAGEMENT

#### Mission:

To provide data management support services **at no cost** to PIs funded by NSF Biological and Chemical Oceanography Sections and Office of Polar Programs Antarctic Organisms and Ecosystems.





### NSFOCE & OPP DATA MANAGEMENT



#### PROPOSAL SUPPORT





# info@bco-dmo.org



#### DATA PUBLICATION



#### DATA PUBLICATION



#### COMING SOON...

Website Redesign

We need your feedback!



# THE BCO-DMO TEAM



# LEADERSHIP TRANSITION

#### Original Principal Investigators:

Peter Wiebe



**Cyndy Chandler** 



**Dave Glover** 



**Bob Groman** 



# LEADERSHIP TRANSITION

#### **Incoming Principal Investigators:**

Peter Wiebe



Danie Kinkade



Mak Saito



Adam Shepherd



# BCO-DMO AT OCB



Look for us at the poster sessions!



Tutorial: Tuesday, lunchtime, Smith Conf Rm

https://goo.gl/B6ufYD

# DISCOVERY AND ACCESS



# DISCOVERY AND ACCESS

contributing data to the BCO-DMO collection, please









U.S. JGOFS
U.S. Joint Global Ocean Flux Study











#### DISCOVERY AND ACCESS