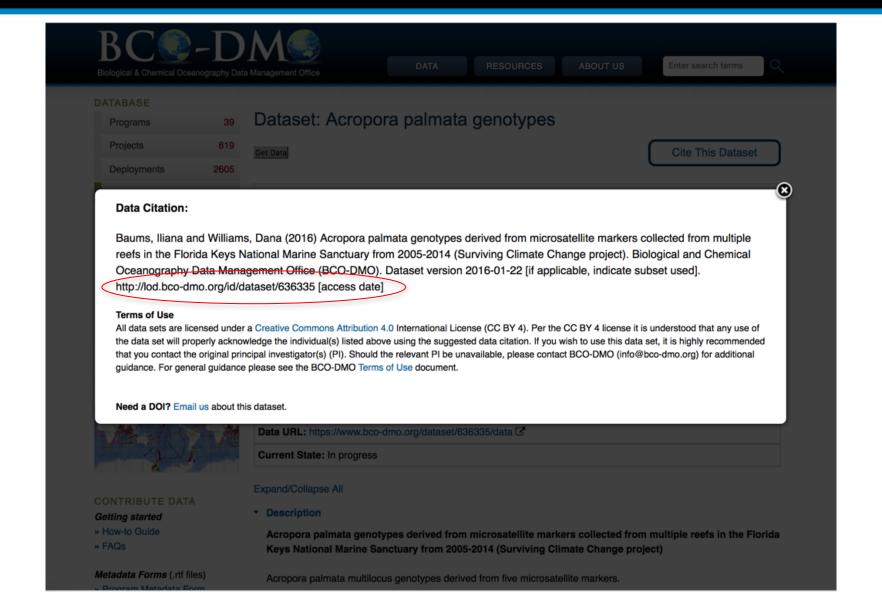

# BCO-DMO: News and Updates

DANIE KINKADE

BIOLOGICAL AND CHEMICAL OCEANOGRAPHY

DATA MANAGEMENT OFFICE

Woods Hole Oceanographic Institution

OCB Summer Meeting ~ Woods Hole, MA ~ 26 June 2017

### NSFOCE & OPP DATA MANAGEMENT

#### Mission:

To provide data management support services **at no cost** to PIs funded by NSF Biological and Chemical Oceanography Sections and Office of Polar Programs Antarctic Organisms and Ecosystems.





### NSFOCE & OPP DATA MANAGEMENT



#### PROPOSAL SUPPORT





# info@bco-dmo.org



#### DATA PUBLICATION



#### DATA PUBLICATION



#### COMING SOON...

Website Redesign

We need your feedback!



# THE BCO-DMO TEAM



# LEADERSHIP TRANSITION

#### Original Principal Investigators:

Peter Wiebe



**Cyndy Chandler** 



**Dave Glover** 



**Bob Groman** 



# LEADERSHIP TRANSITION

#### **Incoming Principal Investigators:**

Peter Wiebe



Danie Kinkade



Mak Saito



Adam Shepherd



# BCO-DMO AT OCB



Look for us at the poster sessions!



Tutorial: Tuesday, lunchtime, Smith Conf Rm

https://goo.gl/B6ufYD

# DISCOVERY AND ACCESS



# DISCOVERY AND ACCESS

contributing data to the BCO-DMO collection, please









U.S. JGOFS
U.S. Joint Global Ocean Flux Study











#### DISCOVERY AND ACCESS